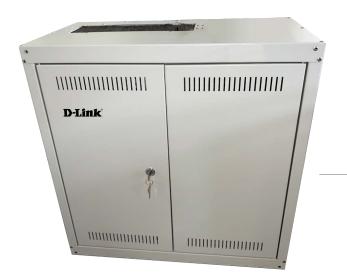

## **MINI ODF**

D-Link Mini ODF is an indoor distribution frame for fiber counts suitable for 216 Fibers and expandable upto 288F. This closure are used or applications where cables have to be directly spliced. The solution provides an optical channe that is guaranteed to be compliance with the ISC standards.

## **FEATURES & BENEFITS**

- Wall-mounting, lock design.
- Galvanized steel material, with beautiful appearance.
- Operation: smooth and easy wiring.
  Fiber cable entry at top and bottom
- 9 nos of 24F splice tray for splice capacity upto 216 fibres,can be expandable to 432 fibers adding splice trays
- Product dimensions: 600mm(W) × 300mm(D) × 600mm(H)