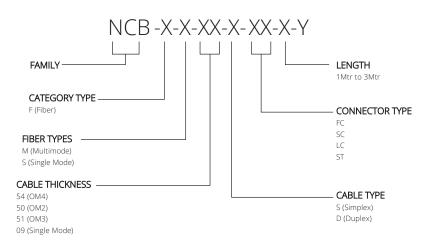

### NOMENCLATURE FOR PIGTAILS

Y indicates APC in case of APC type pigtails

**FIBER CABLES** 

dlinkmea.com/scs