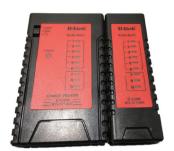

## **NETWORK LAN TESTER**

The D-Link LAN Tester can be used for testing RJ45 cables, RJ11 telephone cables and network cables. It keeps your network running smoothly by testing wrong connection, short circuit and open circuit, the two-part unit can be separated for remote closet testing.

## **KEY FEATURES**

- · Visible LED status display.
- Check the RJ11& RJ45 Cable quickly.
- Automatically runs all tests and checks for continutiy, open, shorted and crossed wire pairs.
- Slow and fast test switch.