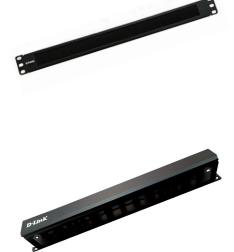

## 19" 1U Metal Cable Management with Cover

Product No.

NCM-B01

NCM-M01

NCM-M02

- Keep neat cabling system
- ▶ 19" Rack Installation
- Aluminium Alloy Body
- ▶ 482.6mm x 70mm x 1U

Color

Black

Black

Black

Description

19" 1U Metal cable management with rings

19" 1U Metal cable management with cover

19" 1U Brush Manager