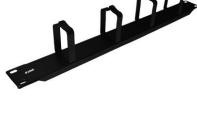

## 19" 1U Metal cable management with rings

- Routing a neat rack cabling system, adds or moves easily
- SPCC cold rolled steel
- ▶ 1.2 1.5mm thickness
- ▶ 483 \* 45 \* 45mm

Black

Black

Description

19" 1U Metal cable management with rings

19" 1U Metal cable management with cover

19" 1U Brush Manager