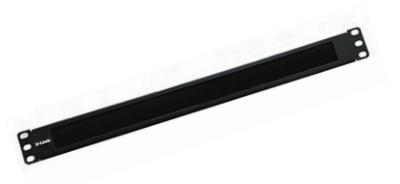

## 19" 1U Brush Manager

- Keep neat cabling system
- Dustproof
- SPCC cold rolled steel + PA Brush
- ▶ 1.2 1.5mm thickness
- ▶ 483 \* 45 \* 8mm
- ► RAL9004

| Product No. | Description                              | Color |
|-------------|------------------------------------------|-------|
| NCM-B01     | 19" 1U Brush Manager                     | Black |
| NCM-M01     | 19" 1U Metal cable management with rings | Black |