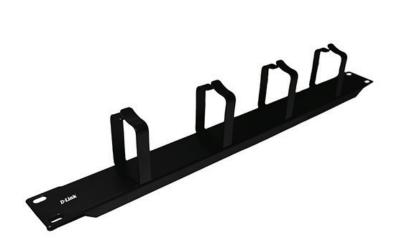

## 19" 1U Metal cable management with rings

- Routing a neat rack cabling system, adds or moves easily
- SPCC cold rolled steel
- ► 1.2 1.5mm thickness
- ▶ 483 \* 45 \* 45mm

**D-Link**<sup>®</sup>