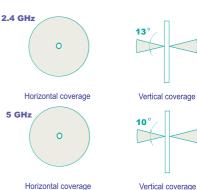

## **Technical Specifications**

| Frequency range   | 2.4 GHz - 2.5 GHz | 5.15 GHz - 5.85 GHz |
|-------------------|-------------------|---------------------|
| Gain              | 8 dBi             | 10 dBi              |
| VSWR              | 2.0 : 1 Max.      |                     |
| Polarization      | Linear, vertical  |                     |
| HPBW / horizontal | 360°              |                     |
| HPBW / vertical   | 13°               | 10°                 |
| Power handling    | 100 W             |                     |
| Impedance         | 50 Ohms           |                     |
| Connector         | N Plug            |                     |