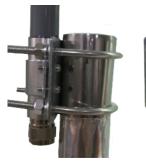

#### Antenna installation:

Please use the included mounting kit to attach the antenna to the pole.